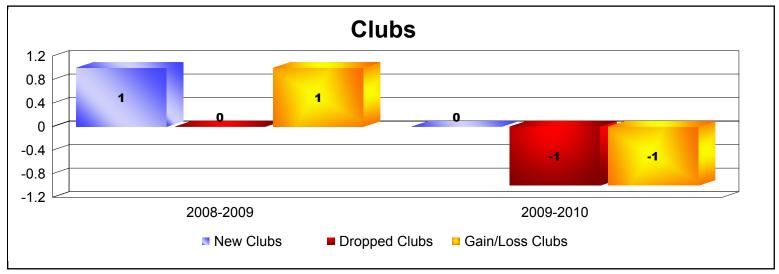

Disbanded Districts

As of June 2010 Cumulative

| Year      | New<br>Clubs | Dropped<br>Clubs | Gain/<br>Loss<br>Clubs | New<br>Members | Charter<br>Members | Reinstate<br>Members | Transfer<br>Members | Total<br>Member<br>Added | Total<br>Members<br>Dropped | Gain/<br>Loss<br>Members |
|-----------|--------------|------------------|------------------------|----------------|--------------------|----------------------|---------------------|--------------------------|-----------------------------|--------------------------|
| 2008-2009 | 1            | 0                | 1                      | 0              | 22                 | 0                    | 0                   | 22                       | -22                         | 0                        |
| 2009-2010 | 0            | -1               | -1                     | 0              | 0                  | 0                    | 0                   | 0                        | 0                           | 0                        |
| Average   | 1            | -1               | 0                      | 0              | 11                 | 0                    | 0                   | 11                       | -11                         | 0                        |