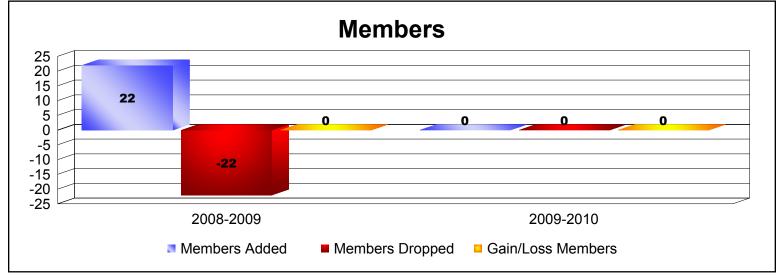

Disbanded Districts

As of June 2010 Cumulative

| Year      | New<br>Clubs | Dropped<br>Clubs | Gain/<br>Loss<br>Clubs | New<br>Members | Charter<br>Members | Reinstate<br>Members | Transfer<br>Members | Total<br>Member<br>Added | Total<br>Members<br>Dropped | Gain/<br>Loss<br>Members |
|-----------|--------------|------------------|------------------------|----------------|--------------------|----------------------|---------------------|--------------------------|-----------------------------|--------------------------|
| 2008-2009 | 1            | 0                | 1                      | 0              | 22                 | 0                    | 0                   | 22                       | -22                         | 0                        |
| 2009-2010 | 0            | -1               | -1                     | 0              | 0                  | 0                    | 0                   | 0                        | 0                           | 0                        |
| Average   | 1            | -1               | 0                      | 0              | 11                 | 0                    | 0                   | 11                       | -11                         | 0                        |